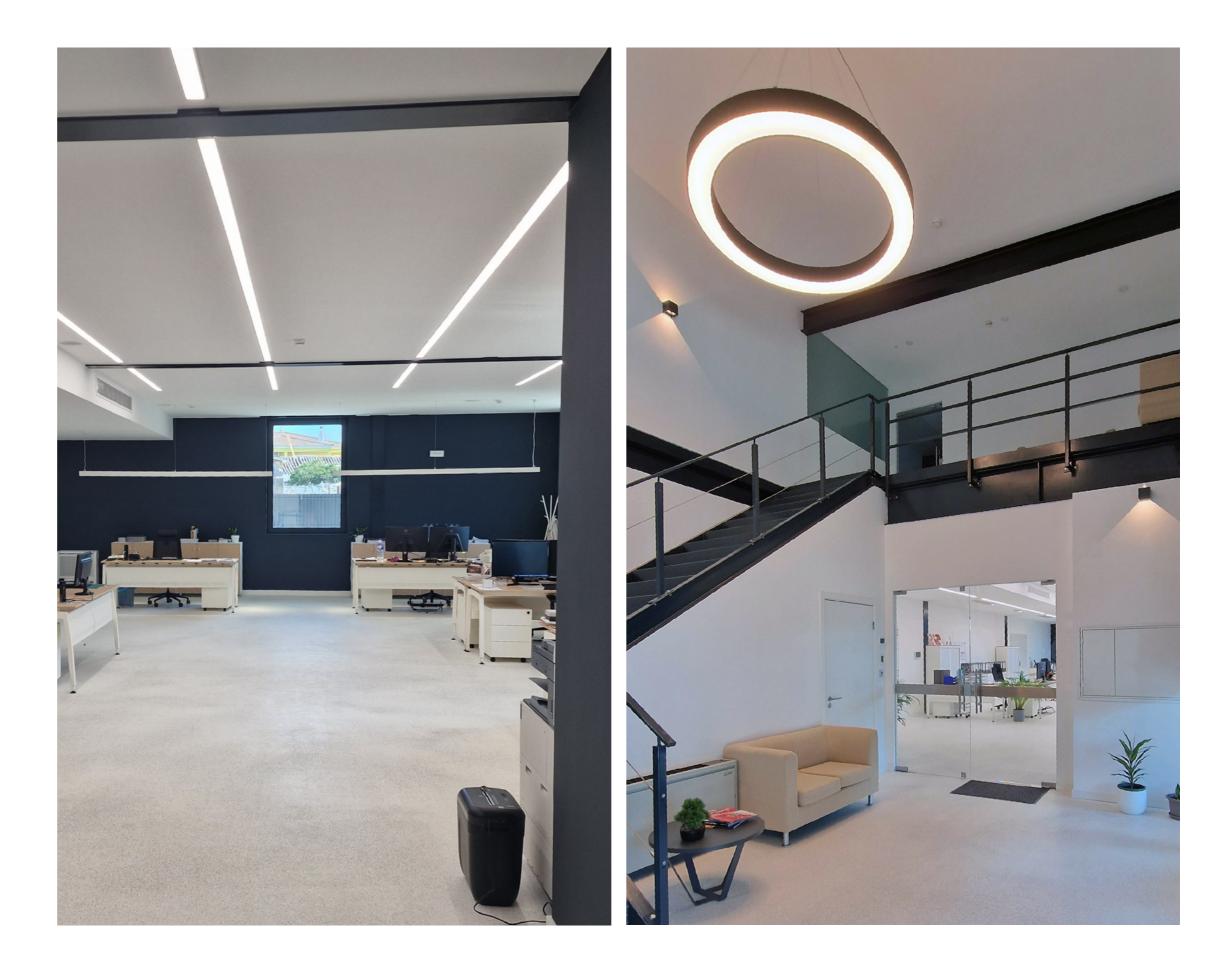

#### AGRESTELUZ OFFICES

Creating a functional space while providing a pleasant environment for AgresteLuz employees were two principles that guided the design of this corporate project.

With Begolux lighting, the final project is characterized by being a balanced space, where the physical and emotional requirements of the employees are met.

Consisting of several sections, the lighting planning for AgresteLuz's office space focused on the needs and purposes of each area, both for relaxation and work, thus seeking to understand the best type of lighting for the specific area.