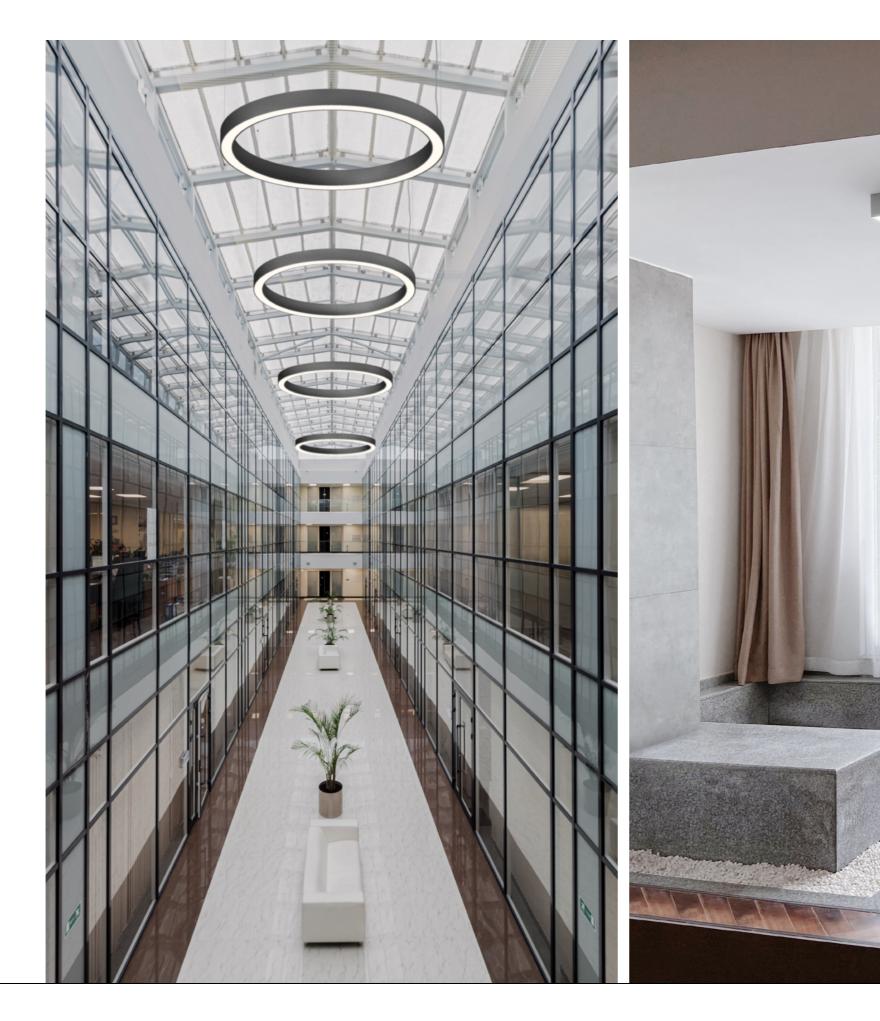

#### SCALA CAFFE

Located by the beach, Scalla Caffe is a Begolux restaurant project.

This project sought to highlight the simplicity and timelessness of the luminaires, giving the space a sophisticated and welcoming atmosphere.

The spaciousness of the space made it possible to combine several luminaires, all different from each other, but all aligned to create a harmonious play of light with personality.

Project File: Valdemar Coutinho Arquitetos