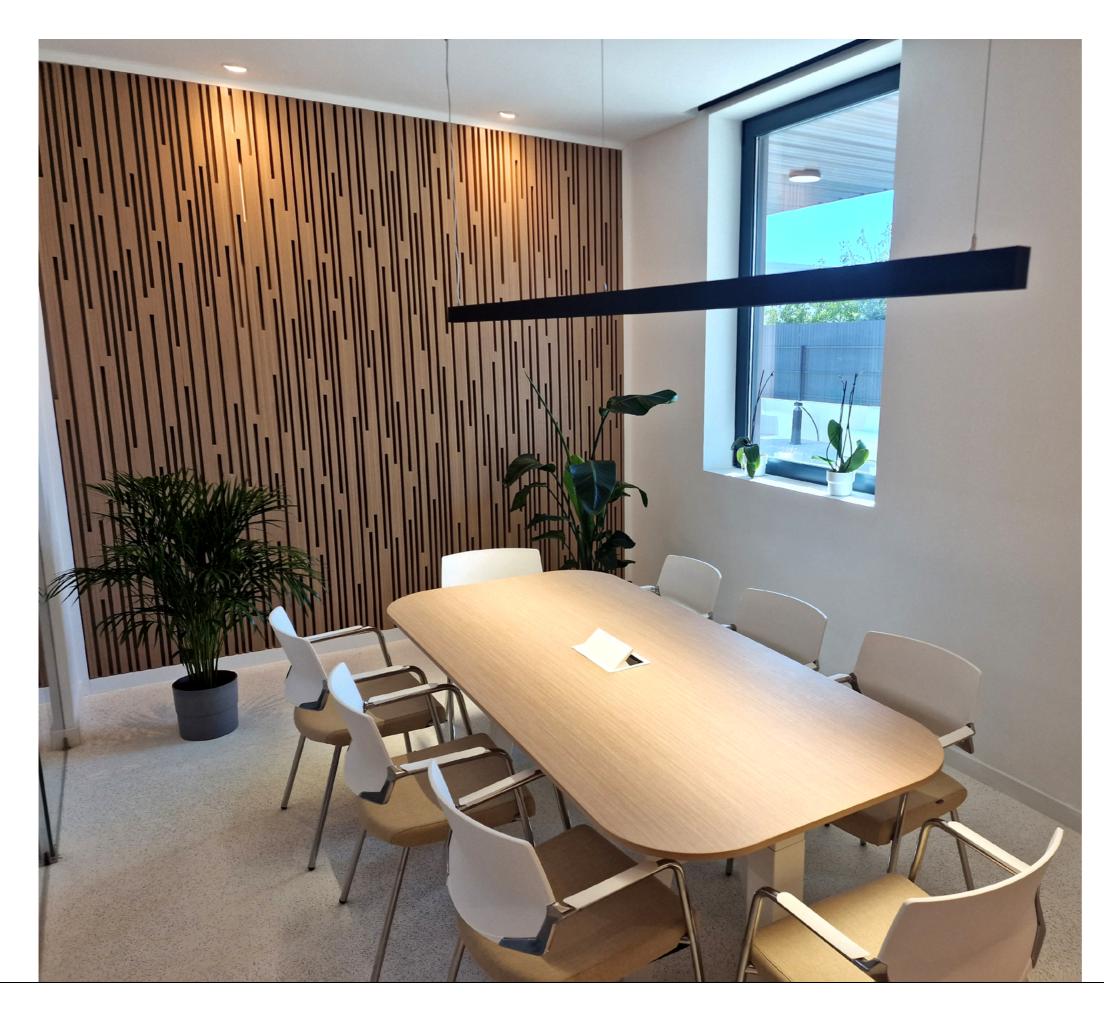

#### AGRESTELUZ OFFICES

Creating a functional space while providing a pleasant environment for AgresteLuz employees were two principles that guided the design of this corporate project.

With Begolux lighting, the final project is characterized by being a balanced space, where the physical and emotional requirements of the employees are met.

Consisting of several sections, the lighting planning for AgresteLuz's office space focused on the needs and purposes of each area, both for relaxation and work, thus seeking to understand the best type of lighting for the specific area.