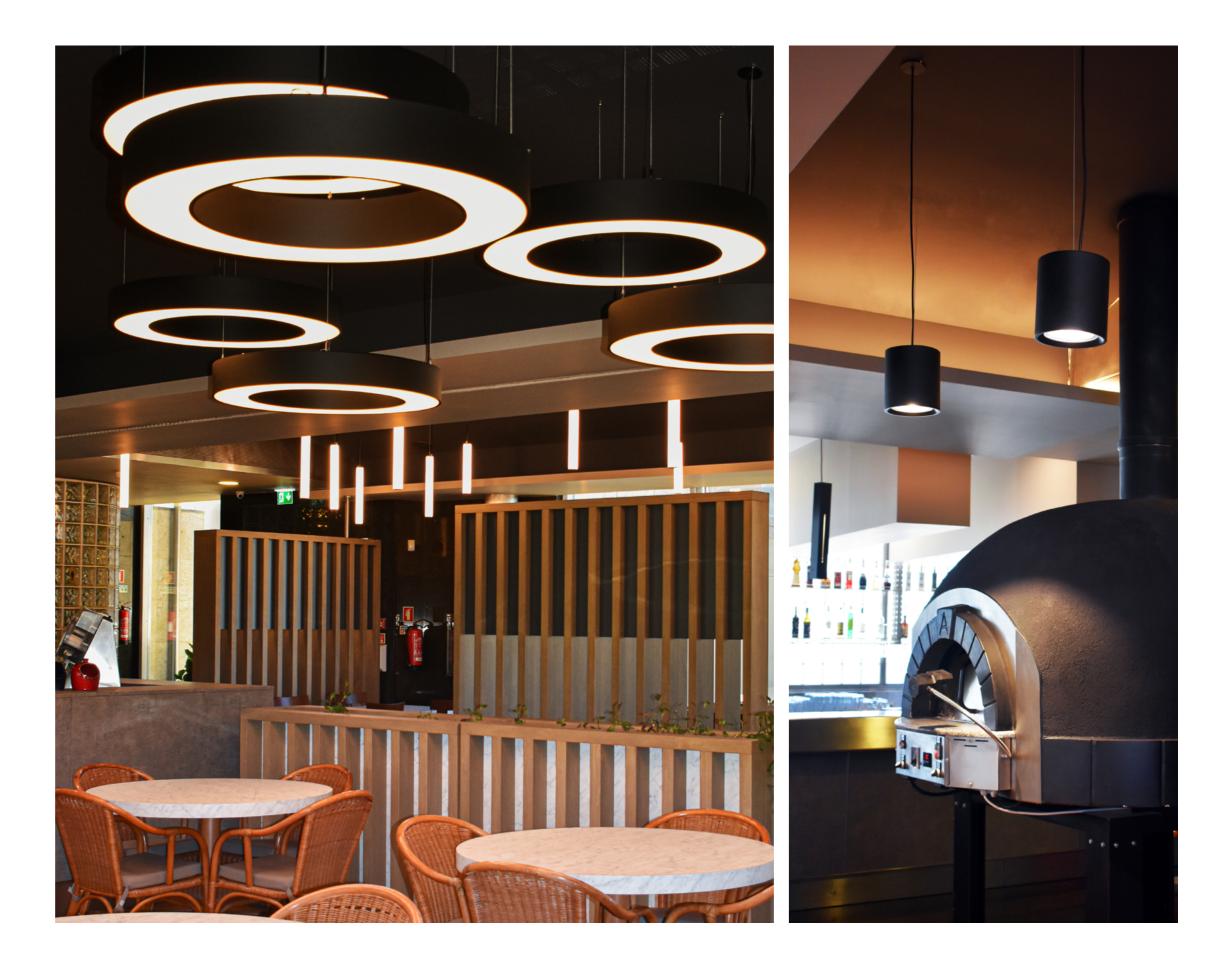

#### SCALA CAFFE

Located by the beach, Scalla Caffe is a Begolux restaurant project.

This project sought to highlight the simplicity and timelessness of the luminaires, giving the space a sophisticated and welcoming atmosphere.

The spaciousness of the space made it possible to combine several luminaires, all different from each other, but all aligned to create a harmonious play of light with personality.

Project File: Valdemar Coutinho Arquitetos