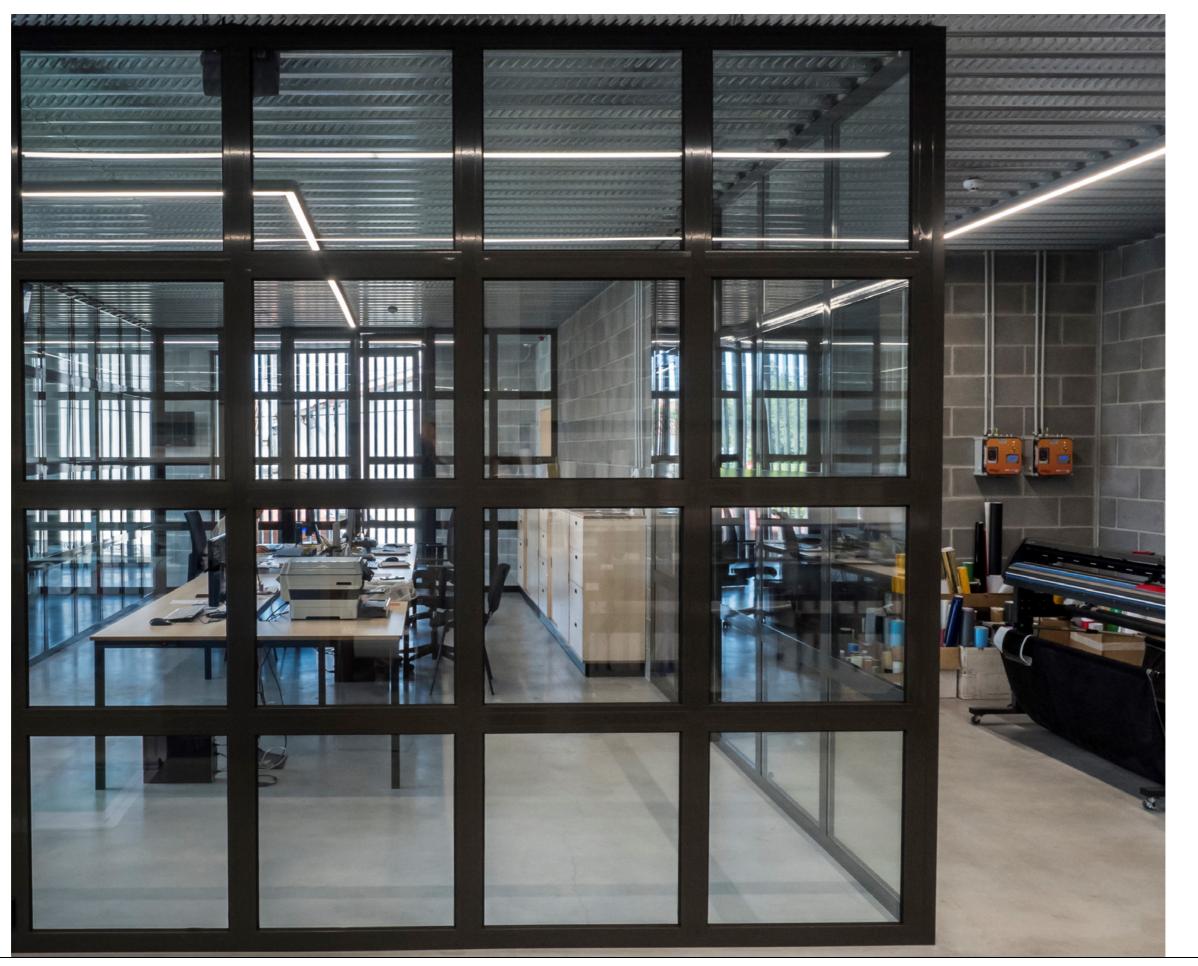

#### ARTOMCOR

An industrial concept building was developed, which met the various functional requirements, such as light and a constant interior temperature.

Light was an essential part of this project.

It was imperative to show the real color of the materials being worked on there, with continuous and constant light, without major variations throughout the day, without projecting shadows onto the work being done there and with a light temperature close to natural light.

The Begolux luminaires made it possible to trace a path of light throughout the building, with a simple and minimal language that blends in perfectly with the architectural choices, creating at certain points a harmony between its light and the light projected from outside, with games that add beauty to the space.