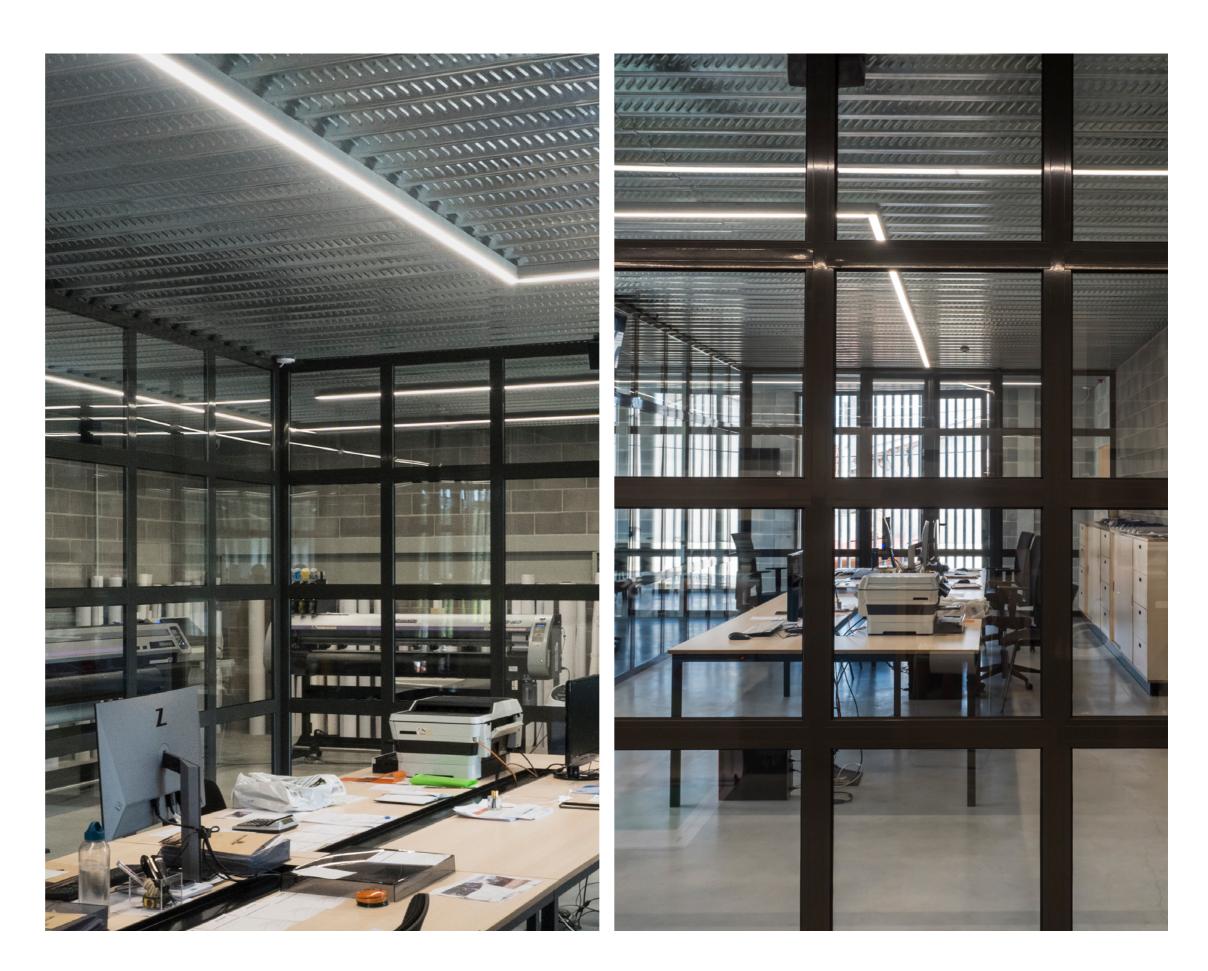

#### ARTOMCOR

An industrial concept building was developed, which met the various functional requirements, such as light and a constant interior temperature.

Light was an essential part of this project.

It was imperative to show the real color of the materials being worked on there, with continuous and constant light, without major variations throughout the day, without projecting shadows onto the work being done there and with a light temperature close to natural light.

The Begolux luminaires made it possible to trace a path of light throughout the building, with a simple and minimal language that blends in perfectly with the architectural choices, creating at certain points a harmony between its light and the light projected from outside, with games that add beauty to the space.

#### **Project File**

Architecture | Anabela Vanzeler Colaço Engineering and Specialties | Francisco Gomes, Adalberto Machado, Hélder Pereira - nZEBuildings Solutions, Lda Photography | Pedro Vanzeler Colaço

Project File: Architecture | Anabela Vanzeler Colaço / Engineering and Specialties | Francisco Gomes, Adalberto Machado, Hélder Pereira - nZEBuildings Solutions, Lda / Photography | Pedro Vanzeler Colaço