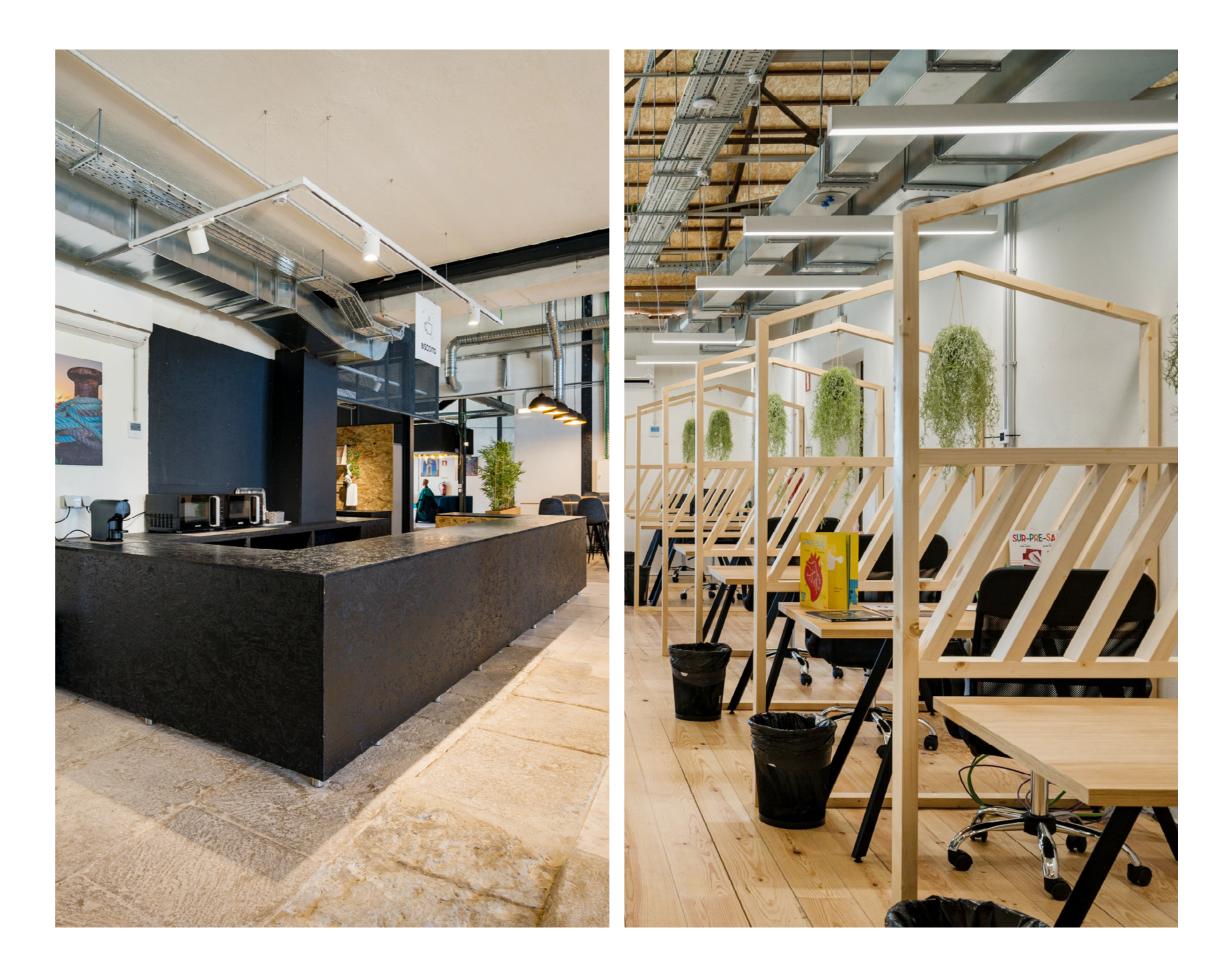

#### STARTUP BARREIRO

StartUp Barreiro is a business incubator that seeks to create an entrepreneurial culture by promoting and supporting new initiatives.

The space has Begolux lighting to meet its different needs, while maintaining its sober identity.

With different work areas, there was a need to use luminaires from different ranges, trying to differentiate the work area from the leisure area.

The use of different lighting pieces made it possible to adjust the luminous flux characteristics according to the requirements of the area.

**Project File** Câmara Municipal do Barreiro Proquality Engenharia

Project File: Câmara Municipal do Barreiro | Proquality Engenharia