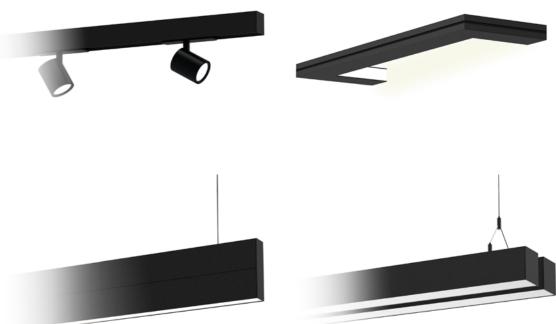

#### PRODUCT RANGE

Architectural lighting design urges for different possibilities when incorporating the perfect light in each project.

The available collections were developed to be able to adapt, allowing a highly customization for each project.

Each range is composed by products with several possible applications, to ensure you have the design needed and are able to combine them.

## CUSTOMIZATION & BESPOKE

The products in the catalog can be customized according to the finishes, dimensions and components available. Bespoke service available to develop project-oriented designs for specific needs.