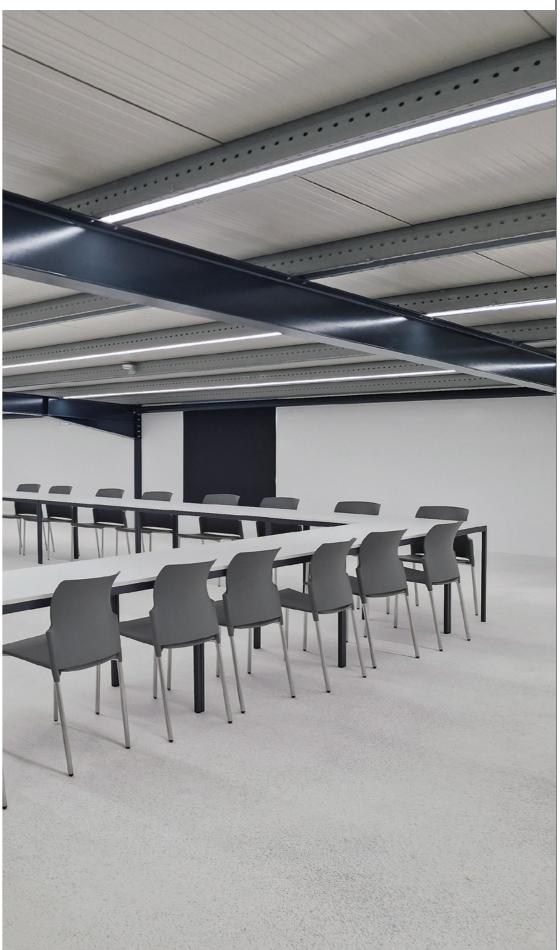

#### STARTUP BARREIRO

StartUp Barreiro is a business incubator that seeks to create an entrepreneurial culture by promoting and supporting new initiatives.

The space has Begolux lighting to meet its different needs, while maintaining its sober identity.

With different work areas, there was a need to use luminaires from different ranges, trying to differentiate the work area from the leisure area.

The use of different lighting pieces made it possible to adjust the luminous flux characteristics according to the requirements of the area.

**Project File** Câmara Municipal do Barreiro Proquality Engenharia

Project File: Câmara Municipal do Barreiro | Proquality Engenharia