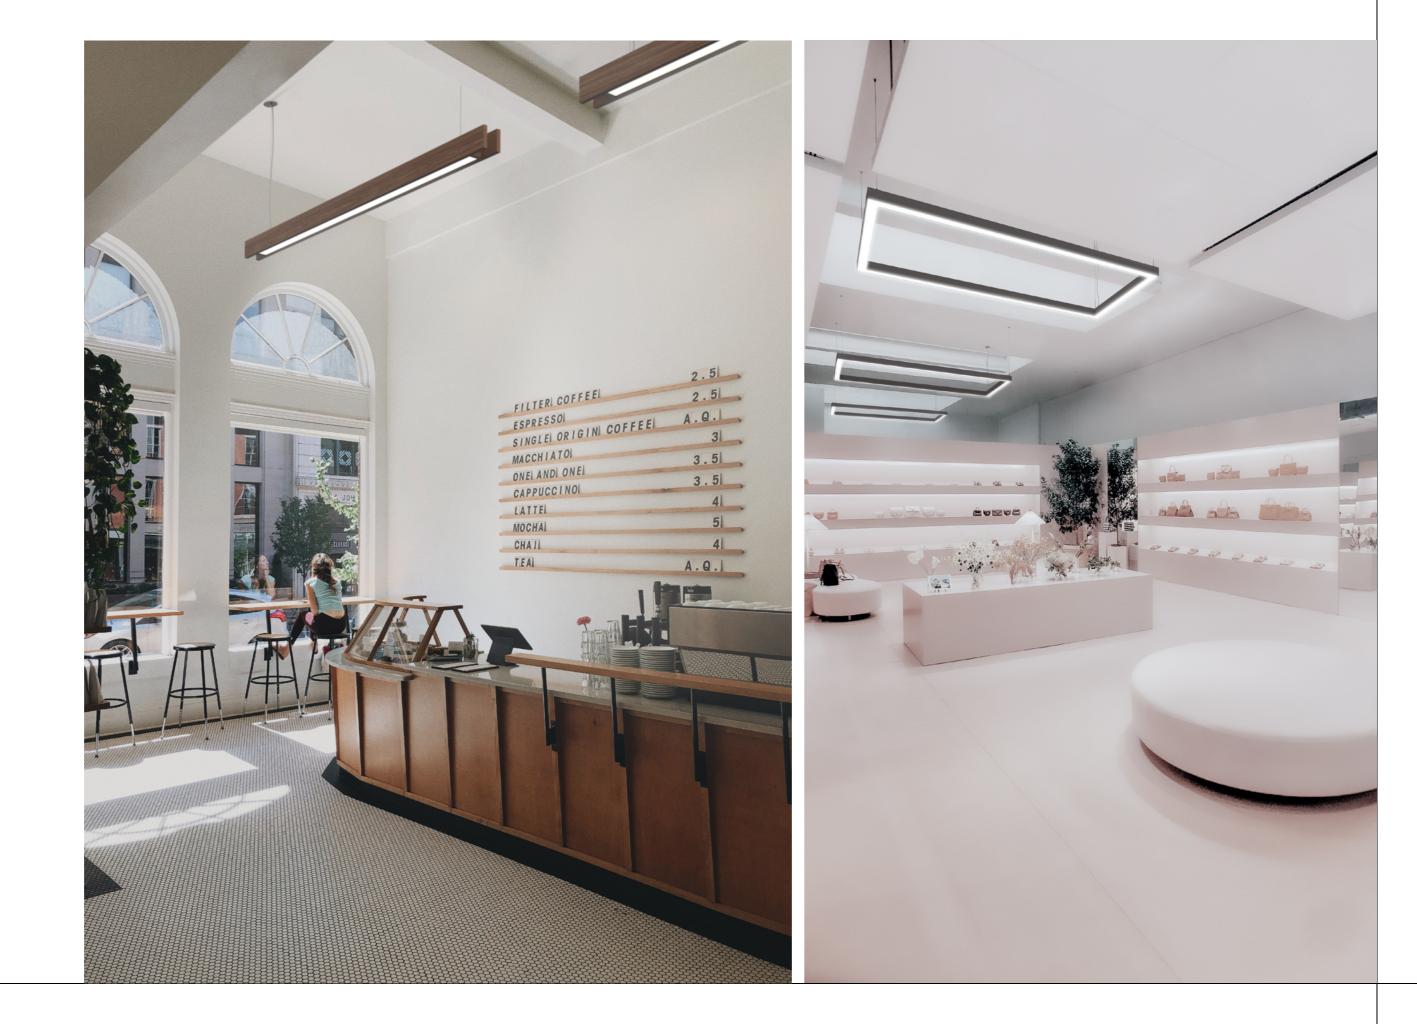

#### SCALA CAFFE

Located by the beach, Scalla Caffe is a Begolux restaurant project.

This project sought to highlight the simplicity and timelessness of the luminaires, giving the space a sophisticated and welcoming atmosphere.

The spaciousness of the space made it possible to combine several luminaires, all different from each other, but all aligned to create a harmonious play of light with personality.

Project File: Valdemar Coutinho Arquitetos