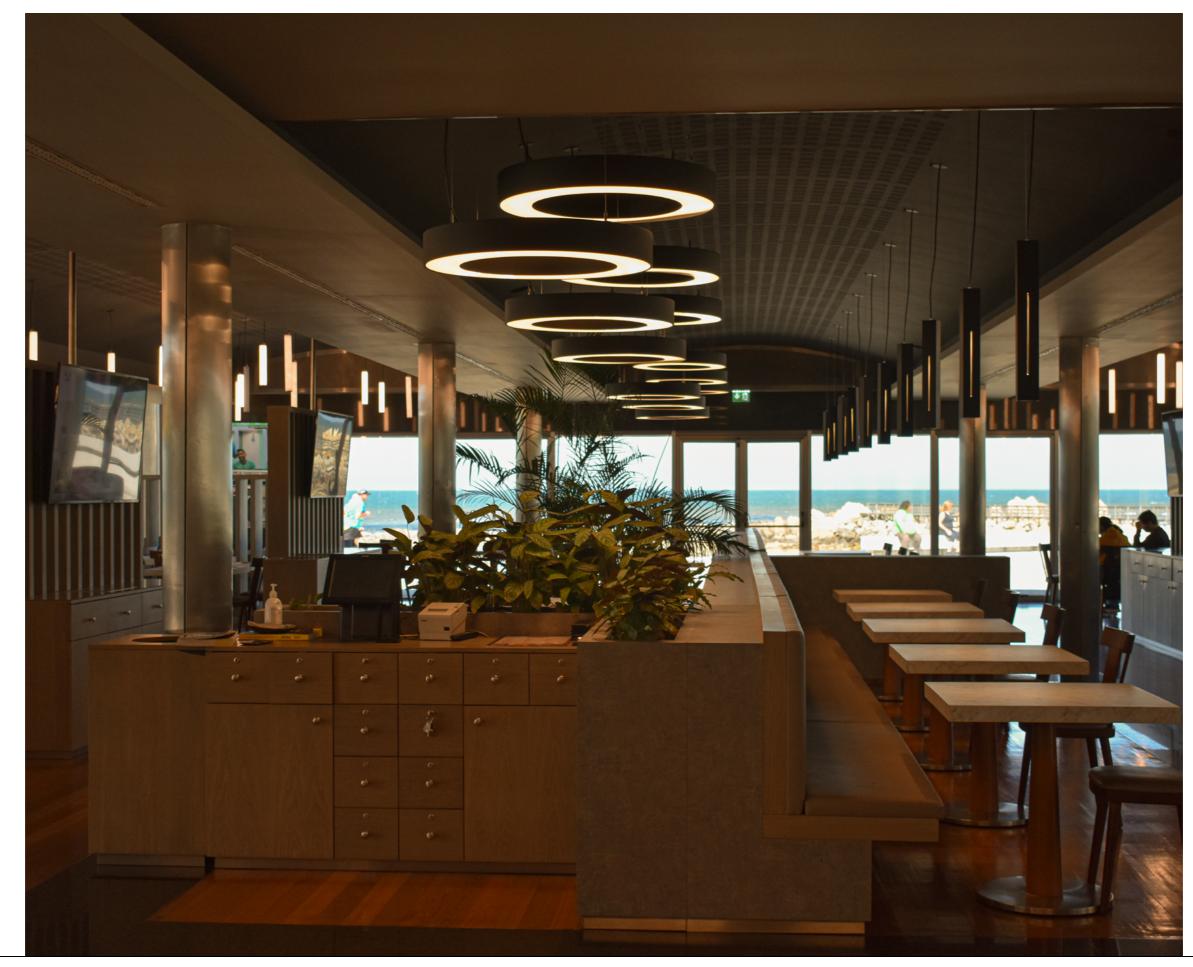

#### SCALA CAFFE

Located by the beach, Scalla Caffe is a Begolux restaurant project.

This project sought to highlight the simplicity and timelessness of the luminaires, giving the space a sophisticated and welcoming atmosphere.

The spaciousness of the space made it possible to combine several luminaires, all different from each other, but all aligned to create a harmonious play of light with personality.

Project File: Valdemar Coutinho Arquitetos