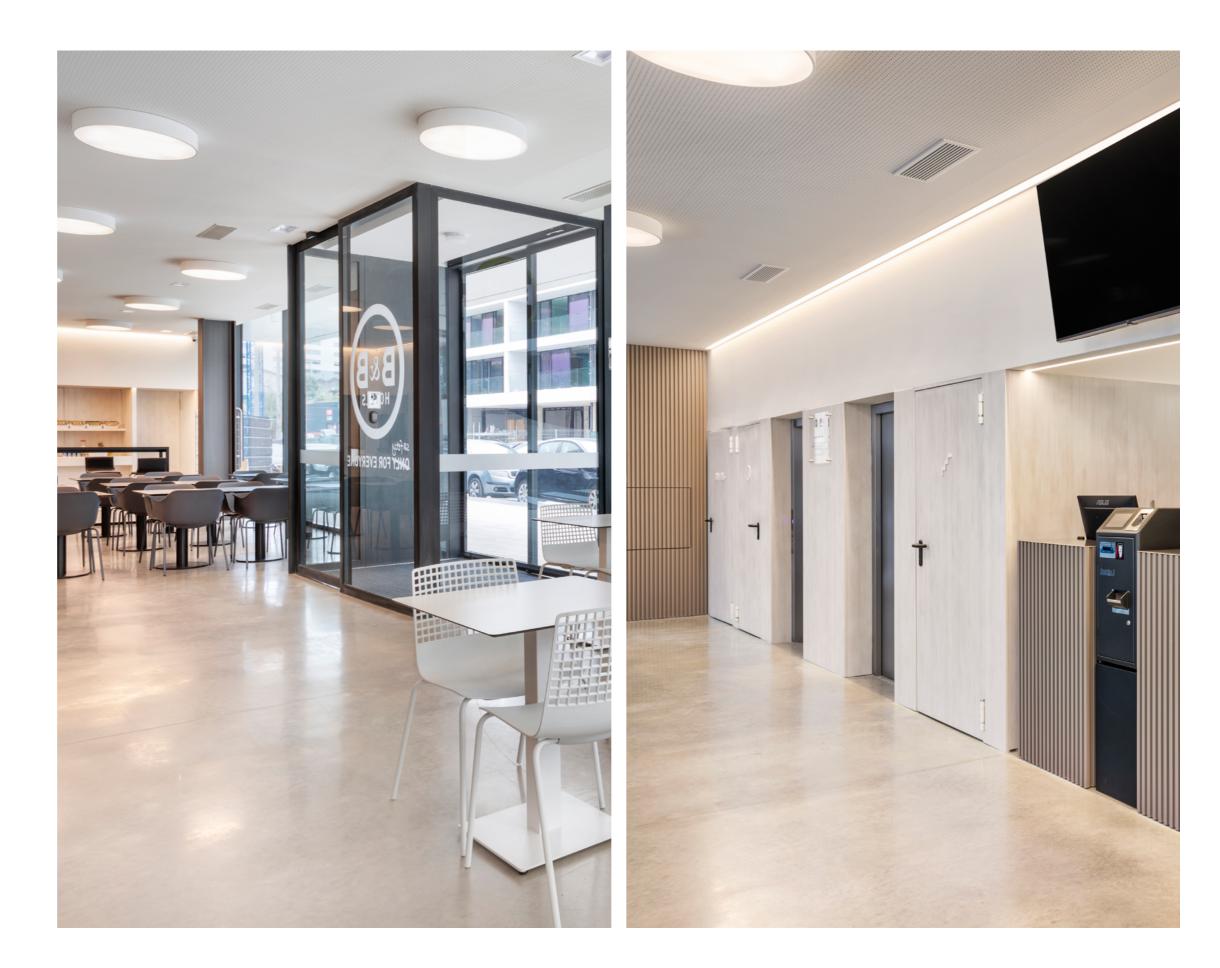

#### B&B HOTEL SANTO TIRSO

The B&B Hotel in Santo Tirso is a hospitality project that stands out for its careful approach to lighting, relying on Begolux to create a unique atmosphere.

Considering the essence of the space, the emphasis was on ensuring a positive and pleasant experience for guests, from the beginning to the end of the day. A uniform and harmonious light flow was crucial for the project to fulfill its objective.

**Project File** Mestir, Instalações Elétricas, Lda Photography | B&B Hotel