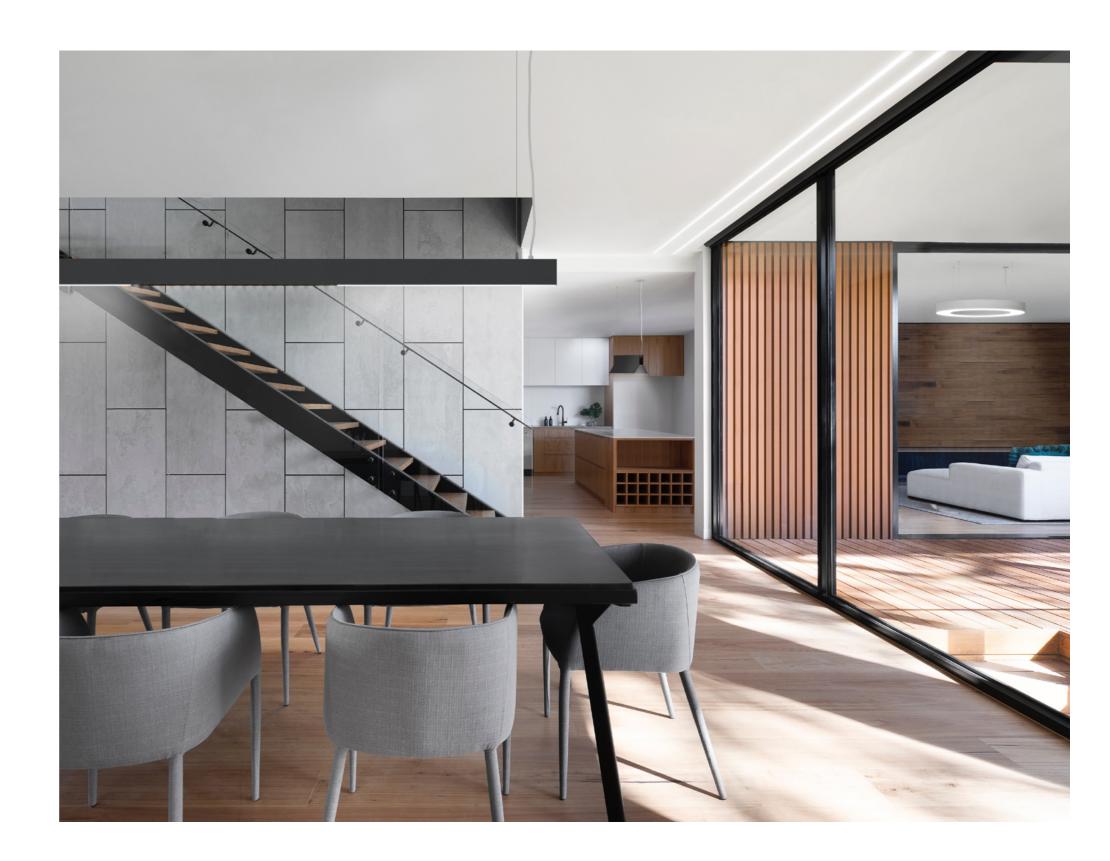

#### SCALA CAFFE

Located by the beach, Scalla Caffe is a Begolux restaurant project.

This project sought to highlight the simplicity and timelessness of the luminaires, giving the space a sophisticated and welcoming atmosphere.

The spaciousness of the space made it possible to combine several luminaires, all different from each other, but all aligned to create a harmonious play of light with personality.

Project File: Valdemar Coutinho Arquitetos